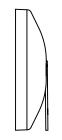

The StingRay<sup>™</sup> features an impenetrable glass fiber radiating surface that holds up against even the harshest elements. The sleek rear enclosure is constructed from marine grade UV protected ASA plastic. The StingRay<sup>™</sup> speaker is so fully protected that it's even capable of operating underwater.

In any situation where Mother Nature would overwhelm a traditional outdoor speaker, the StingRay $^{\text{m}}$  is right at home.

Stealth Acoustics