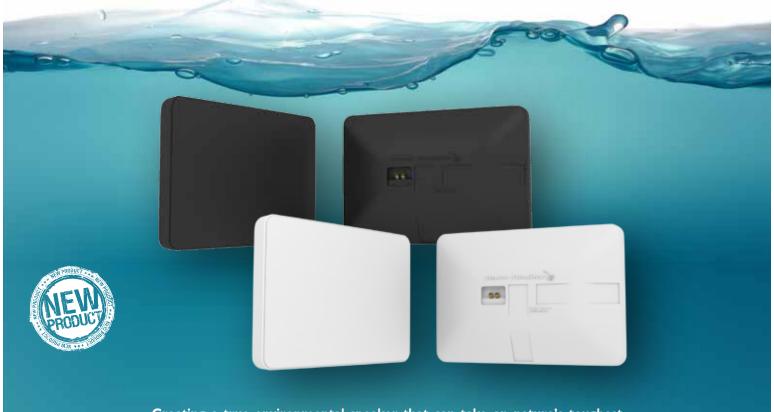

**Environmentally Durable Sound** 

Creating a true environmental speaker that can take on nature's toughest elements is no easy task. Nature is persistent and traditional speakers can break down, corrode and fail over time. Stealth Acoustics has taken on Mother Nature's challenge and created the world's first completely sealed outdoor speaker.

The StingRay<sup>™</sup> features an impenetrable glass fiber radiating surface that holds up against even the harshest elements. The sleek rear enclosure is constructed from marine grade UV protected ASA plastic. The StingRay<sup>™</sup> speaker is so fully protected that it's even capable of operating underwater.

#### **Finish Options:**

The StingRay™ outdoor speaker is available in white or black finish but is also custom paintable to match any environment.