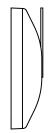

## Mounting Detail

Rear - shown with proprietary mounting bracket

Downward firing wall mount with proprietary bracket

Horizontal firing wall-mount with proprietary bracket

Horizontal firing freestanding with proprietary bracket

Multi-position mounting with optional Omni Mount