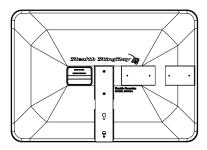

#### Dimensions:

Width: 20-7/8" (530 mm) Height: 14-3/4" (374 mm) Mounting Depth: 3-7/8" (98 mm)

#### **Included Accessories:**

Proprietary mounting bracket