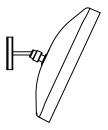

## Mounting Detail

Rear - shown with proprietary mounting bracket

Downward firing wall mount with proprietary bracket

Horizontal firing wall-mount with proprietary bracket

Horizontal firing freestanding with proprietary bracket

Multi-position mounting with optional Omni Mount