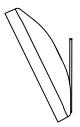

## Mounting Detail

Rear - shown with proprietary mounting bracket

Downward firing wall mount with proprietary bracket

Horizontal firing wall-mount with proprietary bracket

Horizontal firing freestanding with proprietary bracket

Multi-position mounting with optional Omni Mount